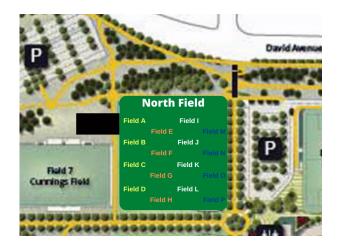

# U7 Girls Fall 2024 Game Schedule – Town Centre North Field

Game Days will start Sunday, September 29th. For the first Game Day, teams will play an intersquad game (game with your own team) on one of the mini-fields as noted below. For example, on September 29: Canada play on Field I, Italy play on Field J, Greece play on Field K, Spain on Field L, Honduras on Field M, Morocco on Field N, Iceland on Field O, and Panama on Field P.

| Sept 29                                                                                                                                   | October 6                                                                                                                                    | October 13                                                                                                                                | October 20                                                                                                                                | October 27                                                                                                                                                                                                |
|-------------------------------------------------------------------------------------------------------------------------------------------|----------------------------------------------------------------------------------------------------------------------------------------------|-------------------------------------------------------------------------------------------------------------------------------------------|-------------------------------------------------------------------------------------------------------------------------------------------|-----------------------------------------------------------------------------------------------------------------------------------------------------------------------------------------------------------|
| Field I&J:<br>Canada vs. Italy<br>Field K&L:<br>Greece vs. Spain<br>Field M&N<br>Honduras vs. Morocco<br>Field O&P:<br>Iceland vs. Panama | Field I&J:<br>Spain vs. Iceland<br>Field K&L:<br>Canada vs. Greece<br>Field M&N<br>Italy vs. Morocco<br>Field O&P:<br>Panama vs.<br>Honduras | Please note: October 12/13<br>is Thanksgiving Weekend<br>(No Sessions)                                                                    | Field I&J:<br>Canada vs. Morocco<br>Field K&L:<br>Greece vs. Iceland<br>Field M&N<br>Italy vs. Honduras<br>Field O&P:<br>Spain vs. Panama | Field I&J:<br>Canada vs. Iceland<br>Field K&L:<br>Greece vs. Italy<br>Field M&N<br>Spain vs. Honduras<br>Field O&P:<br>Morocco vs.<br>Panama                                                              |
| November 3                                                                                                                                | November 10                                                                                                                                  | November 17                                                                                                                               | November 24                                                                                                                               | December 1                                                                                                                                                                                                |
| Field I&J:<br>Panama vs. Greece<br>Field K&L:<br>Canada vs. Honduras<br>Field M&N<br>Iceland vs. Morocco<br>Field O&P:<br>Italy vs. Spain | Field 1&J:<br>Morocco vs. Greece<br>Field K&L:<br>Canada vs. Spain<br>Field M&N<br>Iceland vs.<br>Honduras<br>Field O&P:<br>Italy vs. Panama | Field I&J:<br>Iceland vs. Italy<br>Field K&L:<br>Morocco vs. Spain<br>Field M&N<br>Greece vs. Honduras<br>Field O&P:<br>Canada vs. Panama | Field I&J:<br>Panama vs. Italy<br>Field K&L:<br>Iceland vs. Greece<br>Field M&N<br>Spain vs. Honduras<br>Field O&P:<br>Canada vs. Morocco | Field 1&J:<br>Canada vs. Iceland<br>Field K&L:<br>Greece vs. Spain<br>Field M&N<br>Morocco vs.<br>Honduras<br>Field O&P:<br>Italy vs. Panama<br>Please note: Last<br>Game Day before<br>the Holiday break |